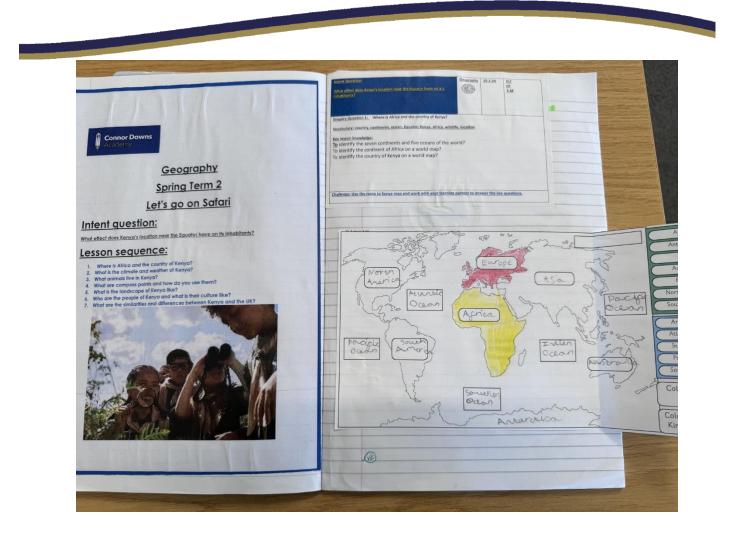

In geography Year 2 have learnt about Kenya during their theme On Safari. Pupils learnt about the landscape of Kenya, savannah animals and weather patterns, they collected and analysed weather, located the Equator and learnt about hot and cold locations in the world with an in-depth study of Kenya. The childrens map reading skills were developed further through their orienteering outdoor learning sessions.