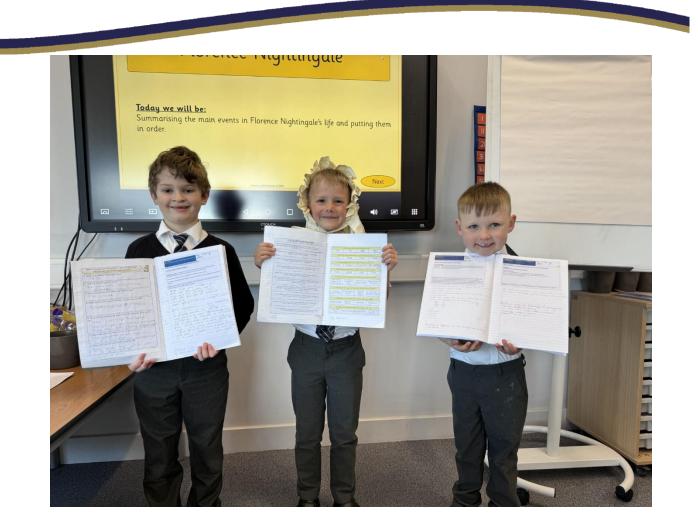

Our history learning journey began with the launch of our study of a key historical character, Florence Nightingale. The aim was to find out about significant historical events, people, and places. The children identified and compared features of buildings and objects from the past and present, talked about the history of the building and posed questions and learnt how these can be answered through examining a variety of evidence.

This led them into an in-depth study of Florence Nightingale where the children used historical enquiry, historical understanding, and chronological understanding to explore and answer the question Who are these people and how would their lives be different now? The learning about history was cross curricular as we also studied