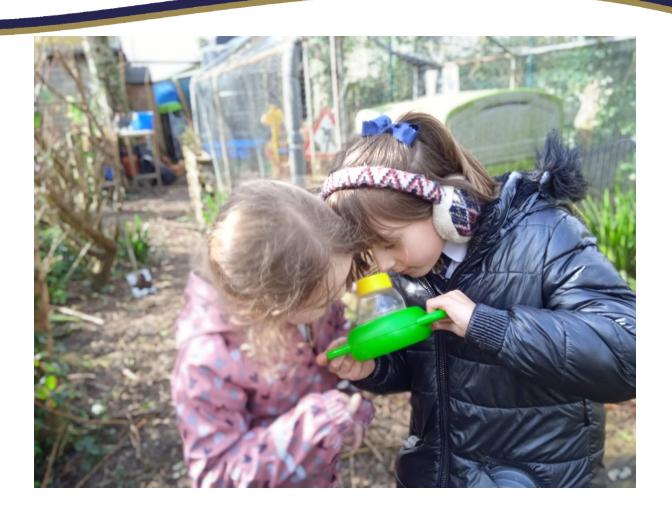

In geography Year 2 have learnt about Kenya during their theme On Safari. Pupils learnt about the landscape of Kenya, savannah animals and weather patterns, they collected and analysed weather, located the Equator and learnt about hot and cold locations in the world with an in-depth study of Kenya. The childrens map reading skills were developed further through their orienteering outdoor learning sessions.