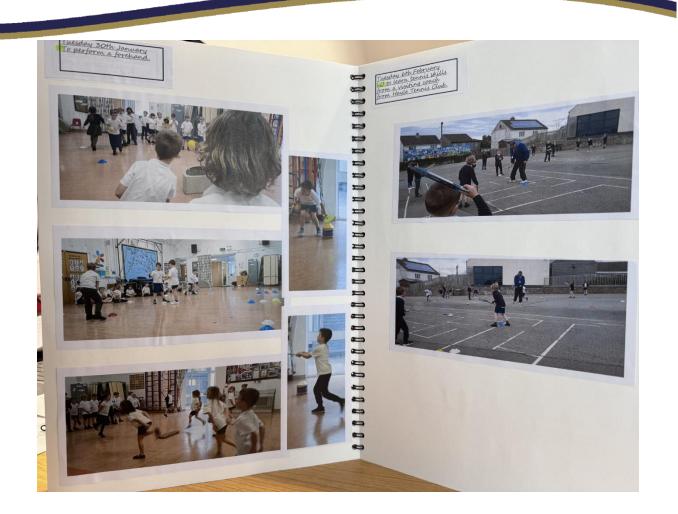

In maths the children have had an exciting and challenging term. The children's first unit was money followed by multiplication and division. I saw lots of evidence of reflective enquiry and independent learning as the children demonstrated their skill and understanding. Next, we looked at length and height. We took our maths learning outside to further develop skills in practical, fun sessions to cement understanding and provide challenge and opportunities for all.

The children's reasoning and word problem solving challenges have often been cross curricular. This was followed by geometry and the properties of shapes. Week nine saw the children exploring mass, capacity, and temperature. The children have been so enthusiastic about their times table tests. They have transferred skills well and made impressive progress.