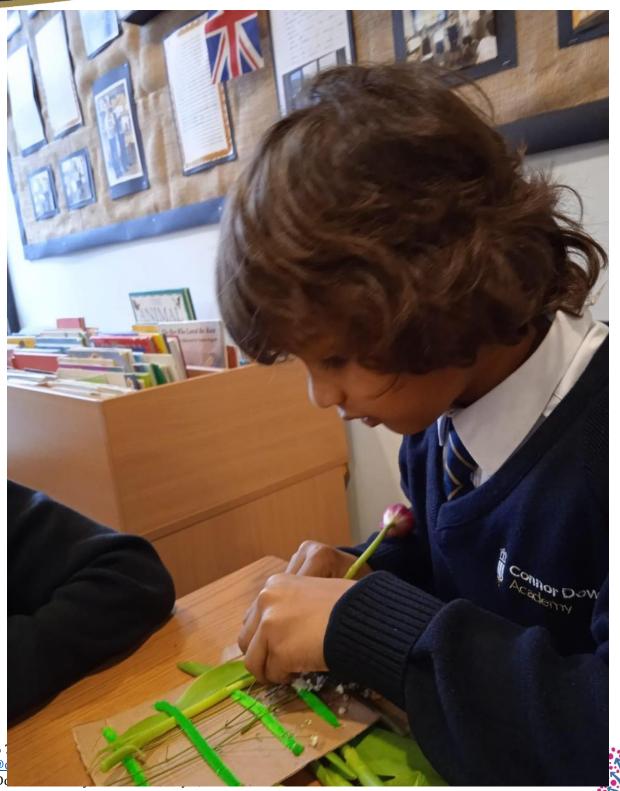

In maths the children have had an exciting and challenging term. The children's first unit was money followed by multiplication and division. I saw lots of evidence of reflective enquiry and independent learning as the children demonstrated their skill and understanding. Next, we looked at length and height. We took our maths learning outside to further develop skills in practical, fun sessions to cement understanding and provide challenge and opportunities for all.

The children's reasoning and word problem solving challenges have often been cross curricular. This was followed by geometry and the properties of shapes. Week nine saw the children exploring mass, capacity, and temperature. The children have been so enthusiastic about their times table tests. They have transferred skills well and made impressive progress.