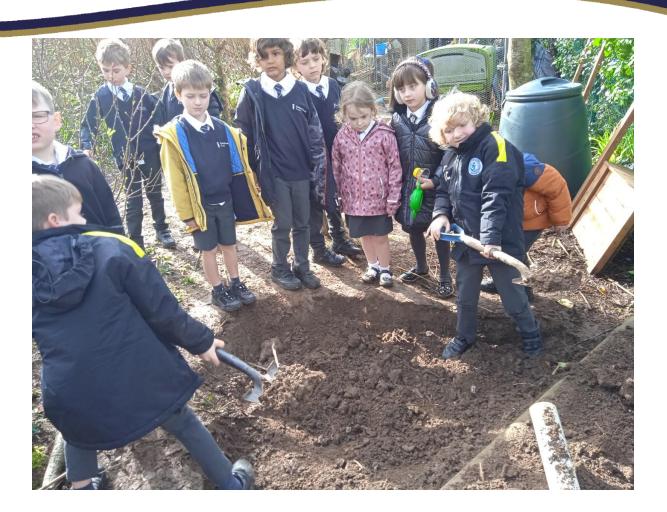

plose and that the seeds out away clamble plants. 8.3.24 LO To be able to explain how and why seeds are dispersed. wind dispectson, reaging to see as son be dispected by the wind they that to discert of the wind they that to discert of all whet some will glow into new plan Procellant explanations. To explain why seeds need to disperse minal dispectal some seeds are dispected by arisats. minar lite to xest birds and catty bats the arisat digests then at bully then @ Why do fruits have so many seeds water dispersal, some seeds ale too large or heavy like a kocuruits countity grow real water, they get carried by tides to other ishord

T: 01736 753135E: hello@connordowns.org.ukW: www.connordowns.org.ukConnor Downs Academy, Mutton Hill, Hayle, Cornwall TR27 5DH





Head of School: Mrs J Eddy



T: 01736 753135E: hello@connordowns.org.ukW: www.connordowns.org.ukConnor Downs Academy, Mutton Hill, Hayle, Cornwall TR27 5DH





Head of School: Mrs J Eddy

|                                               | Tuesday 27th February                                                            |
|-----------------------------------------------|----------------------------------------------------------------------------------|
|                                               | Tuesday 27th February<br>Loto understand that plants<br>can be grown from bulbs. |
| Spurker seeds<br>1-2 kg                       |                                                                                  |
| Sow Indooll                                   |