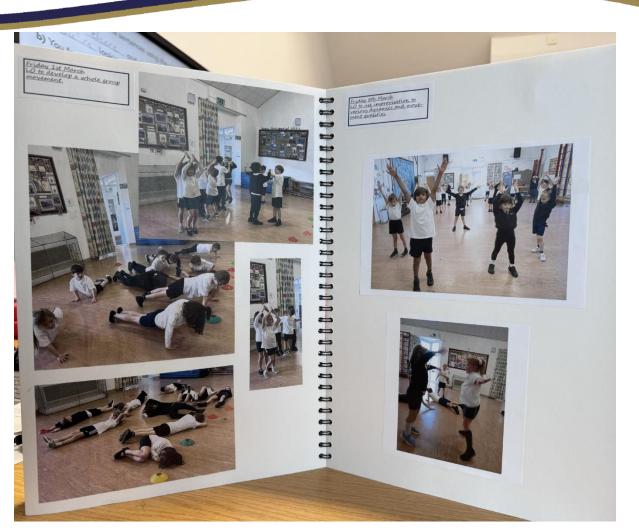

In maths the children have had an exciting and challenging term. The children's first unit was money followed by multiplication and division. I saw lots of evidence of reflective enquiry and independent learning as the children demonstrated their skill and understanding. Next, we looked at length and height. We took our maths learning outside to further develop skills in practical, fun sessions to cement understanding and provide challenge and opportunities for all.

The children's reasoning and word problem solving challenges have often been cross curricular. This was followed by geometry and the properties of shapes. Week nine saw the children exploring mass, capacity, and temperature. The children have been so enthusiastic about their times table tests. They have transferred skills well and made impressive progress.