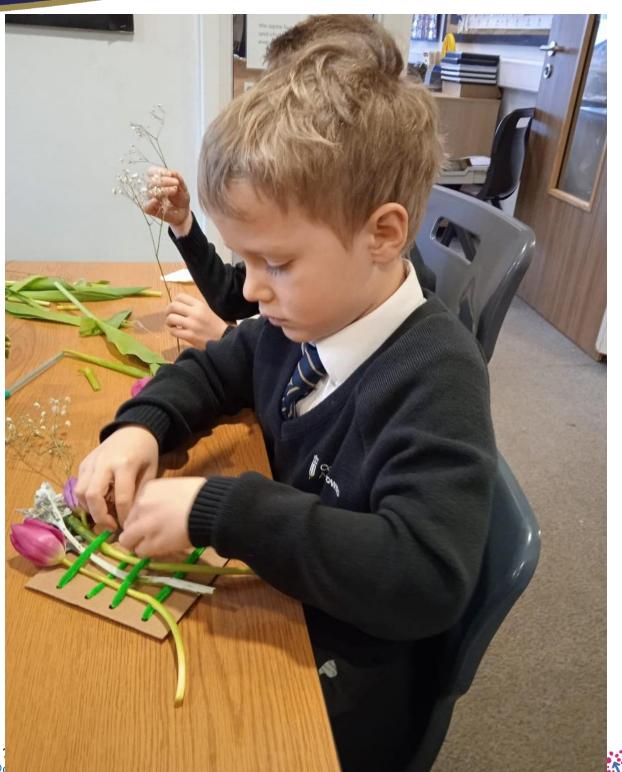

In maths the children have had an exciting and challenging term. The children's first unit was money followed by multiplication and division. I saw lots of evidence of reflective enquiry and independent learning as the children demonstrated their skill and understanding. Next, we looked at length and height. We took our maths learning outside to further develop skills in practical, fun sessions to cement understanding and provide challenge and opportunities for all.

The children's reasoning and word problem solving challenges have often been cross curricular. This was followed by geometry and the properties of shapes. Week nine saw the children exploring mass, capacity, and temperature. The children have been so enthusiastic about their times table tests. They have transferred skills well and made impressive progress.