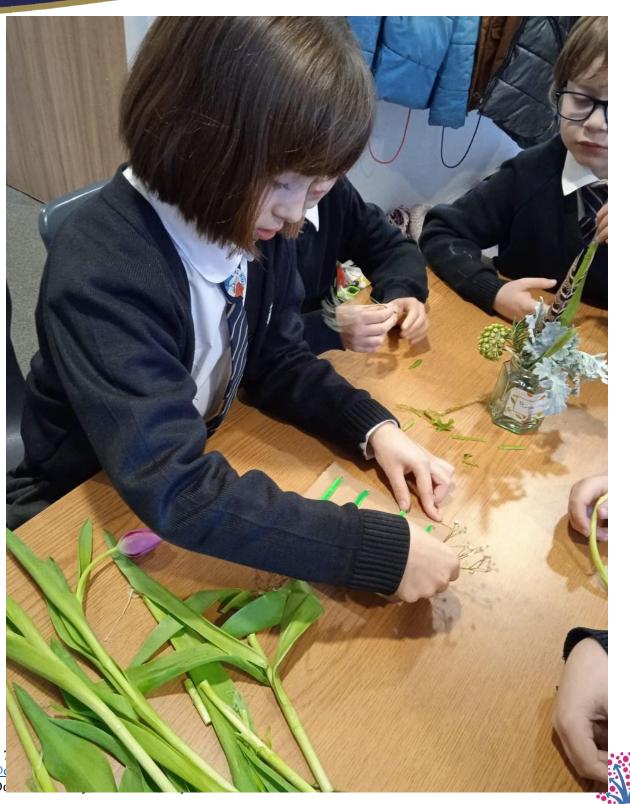

In maths the children have had an exciting and challenging term. The children's first unit was money followed by multiplication and division. I saw lots of evidence of reflective enquiry and independent learning as the children demonstrated their skill and understanding. Next, we looked at length and height. We took our maths learning outside to further develop skills in practical, fun sessions to cement understanding and provide challenge and opportunities for all.

The children's reasoning and word problem solving challenges have often been cross curricular. This was followed by geometry and the properties of shapes. Week nine saw the children exploring mass, capacity, and temperature. The children have been so enthusiastic about their times table tests. They have transferred skills well and made impressive progress.