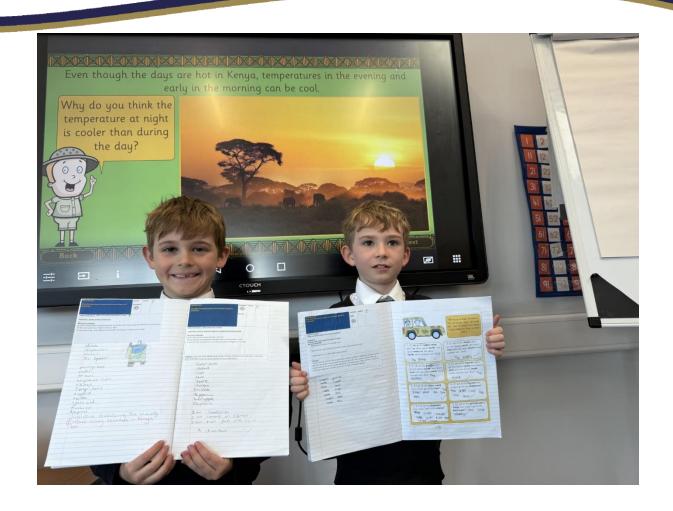

In geography Year 2 have learnt about Kenya during their theme On Safari. Pupils learnt about the landscape of Kenya, savannah animals and weather patterns, they collected and analysed weather, located the Equator and learnt about hot and cold locations in the world with an in-depth study of Kenya. The childrens map reading skills were developed further through their orienteering outdoor learning sessions.