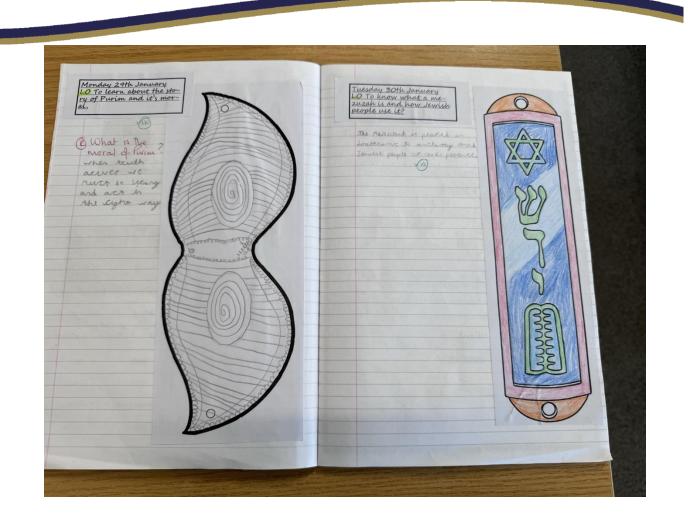

Head of School: Mrs J Eddy

T: 01736 753135E: hello@connordowns.org.ukW: www.connordowns.org.ukConnor Downs Academy, Mutton Hill, Hayle, Cornwall TR27 5DH

Head of School: Mrs J Eddy

History this term has cross curricular links and involved a study of black history matters.

Our history learning journey began with the launch of our study of a key historical character, Florence Nightingale. The aim was to find out about significant historical events, people, and places. The children identified and compared features of buildings and objects from the past and present, talked about the history of the building and posed questions and learnt how these can be answered through examining a variety of evidence.

This led them into an in-depth study of Florence Nightingale where the children used historical enquiry, historical understanding, and chronological understanding to explore and answer the question Who are these people and how would their lives be different now? The learning about history was cross curricular as we also studied