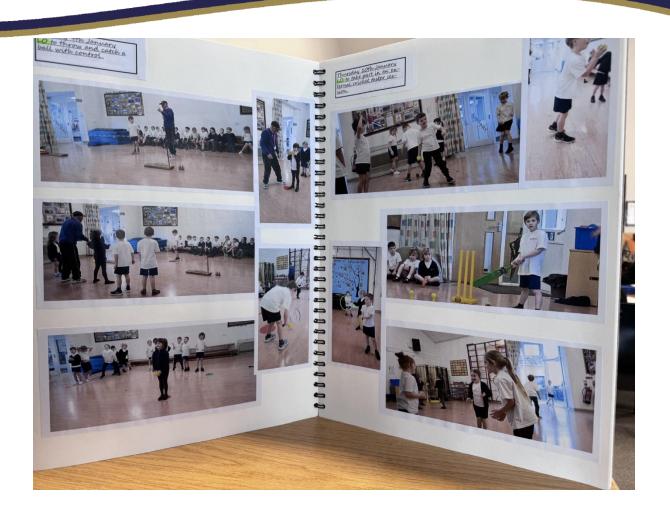

In maths the children have had an exciting and challenging term. The children's first unit was money followed by multiplication and division. I saw lots of evidence of reflective enquiry and independent learning as the children demonstrated their skill and understanding. Next, we looked at length and height. We took our maths learning outside to further develop skills in practical, fun sessions to cement understanding and provide challenge and opportunities for all.

The children's reasoning and word problem solving challenges have often been cross curricular. This was followed by geometry and the properties of shapes. Week nine saw the children exploring mass, capacity, and temperature. The children have been so enthusiastic about their times table tests. They have transferred skills well and made impressive progress.