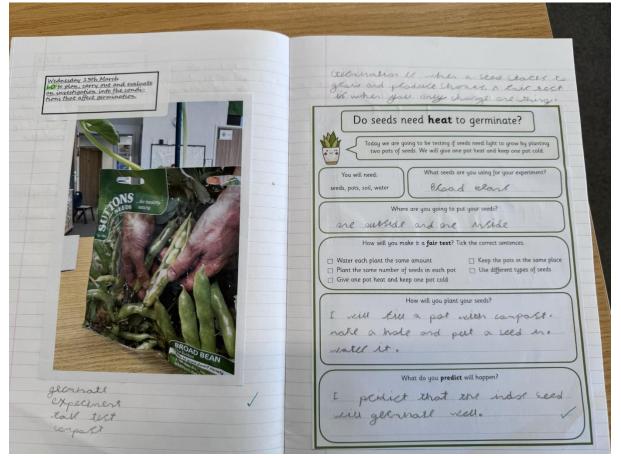

#### Head of School: Mrs J Eddy

| Wednesday 20th March<br>Assessment Test-<br>Writing                                                                                                                                                                                                                                                                                                      | bid four                                                                                                                                     |
|----------------------------------------------------------------------------------------------------------------------------------------------------------------------------------------------------------------------------------------------------------------------------------------------------------------------------------------------------------|----------------------------------------------------------------------------------------------------------------------------------------------|
| The Wild wood<br>The Wild wood<br>Our and here if any only and a low gealth what<br>have not need any solly and a low gealth what<br>have not every only and a low gealth what<br>have be all reach any solly and a low gealth what                                                                                                                      | your will read.                                                                                                                              |
| Little case coaled small angened the area and trelle<br>with and periods and angened the area and trelle<br>Cit work periods and to careful know. Be larged<br>East the march behind not and it was a clinge<br>The way had period parts and table like angelse<br>User east and he marg shall good tools.<br>I work care the part who my new sharled me | instructions<br>instructions<br>in using and builter knige, incorrectly speak a wick<br>inger of baar at builter all small the inchance when |
| uses I was write the water velo platting a<br>the was and the buttorings well enoughing<br>energy see and the buttorings well enoughing<br>energy see and the test so small<br>next to energy see and the next the Sameare                                                                                                                               | 2. prot the hirdbeed into the tany<br>3. Role the geomet cutter - and continuent tube<br>in the birdbeed.                                    |
| las waching                                                                                                                                                                                                                                                                                                                                              | to certify a shake of the excess buddeed over the                                                                                            |
| Rueat language and descriptions<br>Finishing upper case letters                                                                                                                                                                                                                                                                                          | ENumbers in the margin -                                                                                                                     |