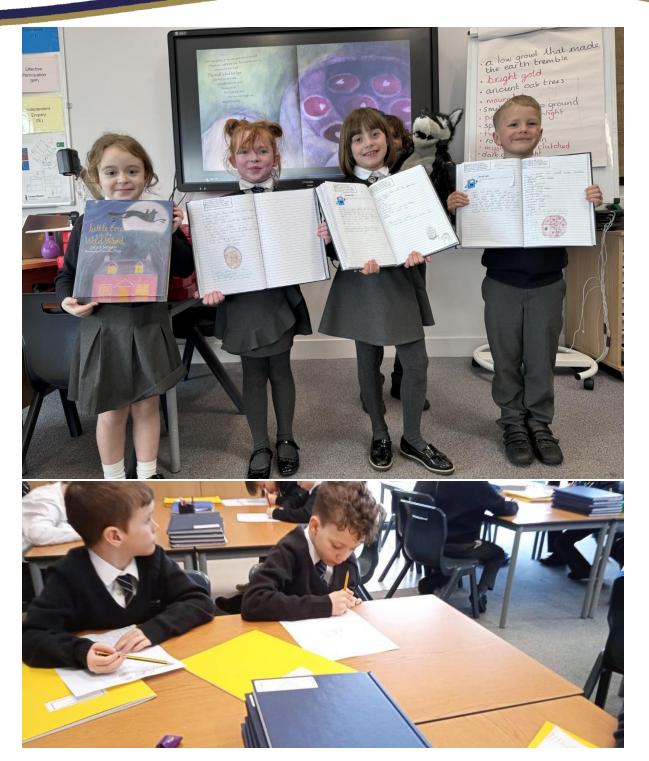

#### <u>Welcome to Year 2's spring term newsletter. We very much hope that you enjoy</u> <u>hearing about our learning and looking at our photos.</u>

In Year 2 the children's spring reading journey began by reading and expressing how text makes them feel. The children practised reciting a poem dramatically. All our reading is supported by our daily spelling programme, SPAG, guided reading programme and weekly reading comprehensions. (National Curriculum, Year 2-Reading-continuing to build up a repertoire of poems learnt by heart, appreciating these, and reciting some, with appropriate intonation to make the meaning clear. Writing- writing poetry and reading aloud what they have written with appropriate intonation to make the meaning clear. The children also had a signed book donated by, the award-winning author Jackie Morris and illustrator, Catherine Hyde.

The children really enjoyed her book, Little Evie in the Wild Wood and sharing her writing journey from her first ideas to the completed book. The children learnt a great deal about how to improve their reading and understanding. In English we have studied different version of the Aesop fable The Sun and the Wind and written character descriptions. We have acted out the story, annotated texts and explored details of the story and its message. (National Curriculum English Year 2: to understand both the books that they can already read accurately and fluently and those that they listen to by:

Thank you to Rebecca Cobb for an exciting workshop in Year 2 and sharing your books and latest publication.

T: 01736 753135 E: <u>hello@connordowns.org.uk</u> W: <u>www.connordowns.org.uk</u> Connor Downs Academy, Mutton Hill, Hayle, Cornwall TR27 5DH