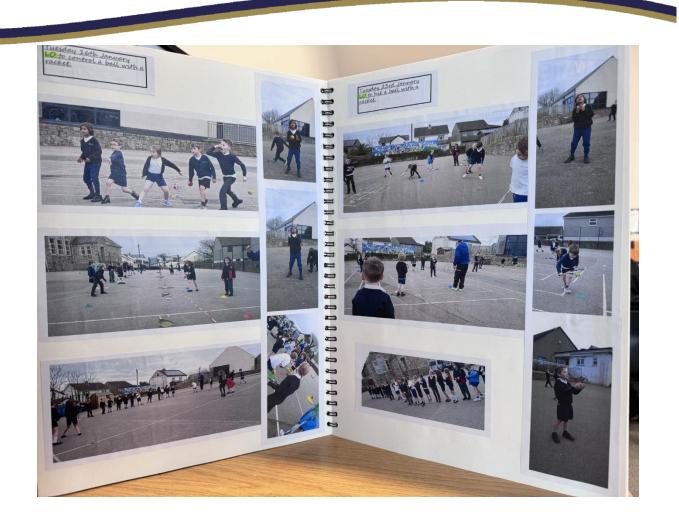

In maths the children have had an exciting and challenging term. The children's first unit was money followed by multiplication and division. I saw lots of evidence of reflective enquiry and independent learning as the children demonstrated their skill and understanding. Next, we looked at length and height. We took our maths learning outside to further develop skills in practical, fun sessions to cement understanding and provide challenge and opportunities for all.

The children's reasoning and word problem solving challenges have often been cross curricular. This was followed by geometry and the properties of shapes. Week nine saw the children exploring mass, capacity, and temperature. The children have been so enthusiastic about their times table tests. They have transferred skills well and made impressive progress.