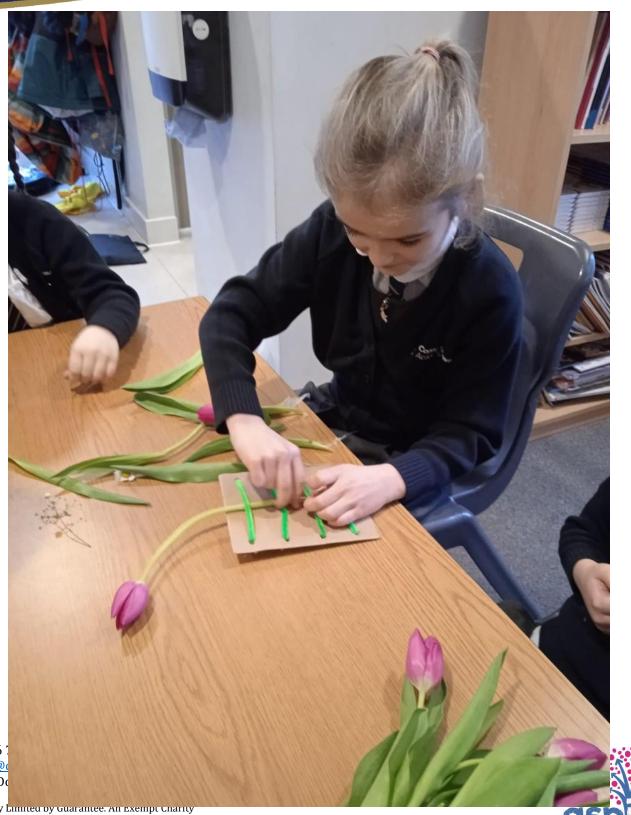

In maths the children have had an exciting and challenging term. The children's first unit was money followed by multiplication and division. I saw lots of evidence of reflective enquiry and independent learning as the children demonstrated their skill and understanding. Next, we looked at length and height. We took our maths learning outside to further develop skills in practical, fun sessions to cement understanding and provide challenge and opportunities for all.

The children's reasoning and word problem solving challenges have often been cross curricular. This was followed by geometry and the properties of shapes. Week nine saw the children exploring mass, capacity, and temperature. The children have been so enthusiastic about their times table tests. They have transferred skills well and made impressive progress.