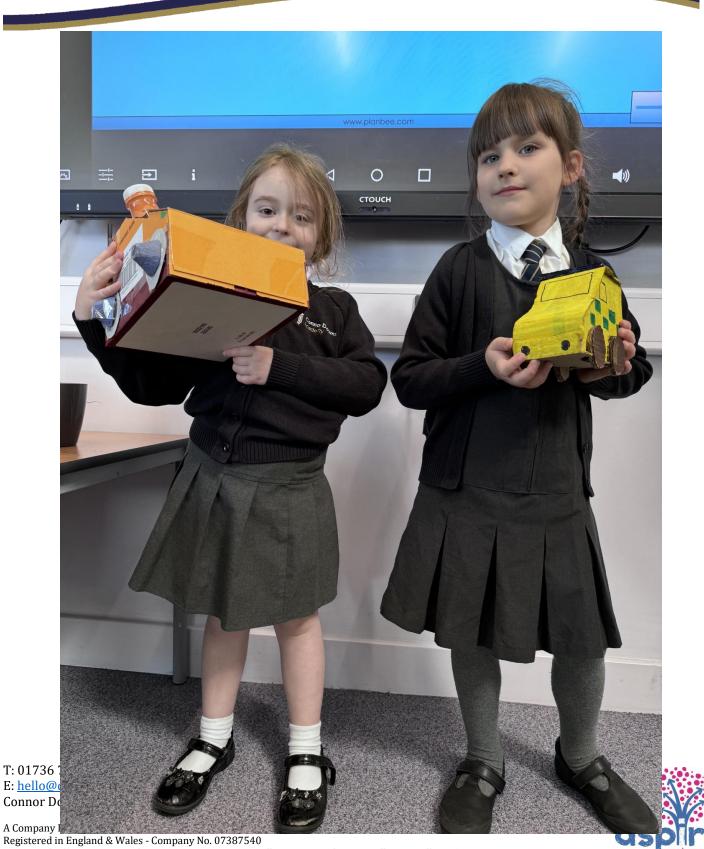

d Office: Aspire Academy Trust, Unit 20, St Austell Business Park, St Austell, Cornwall PL25 4FD



Head of School: Mrs J Eddy

The children have completed a variety of DT activities through our theme Mechanical Systems. The children really enjoyed and developed their skills through our challenge to construct a vehicle. The children learnt to investigate a variety of vehicles and their uses and features. They investigated wheels, axles and chassis, ways to create the body of the vehicle prior to creating, making and evaluating their own products. Cross curricular links were made with science, maths, and English.



T: 01736 753135 E: <u>hello@connordowns.org.uk</u> W: <u>www.connordowns.org.uk</u> Connor Downs Academy, Mutton Hill, Hayle, Cornwall TR27 5DH





Head of School: Mrs J Eddy



Registered Office: Aspire Academy Trust, Unit 20, St Austell Business Park, St Austell, Cornwall PL25 4FD



Head of School: Mrs J Eddy



T: 01736 753135E: hello@connordowns.org.ukW: www.connordowns.org.ukConnor Downs Academy, Mutton Hill, Hayle, Cornwall TR27 5DH





Head of School: Mrs J Eddy



In PE the children have develop fundamental movement skills, becoming increasingly competent and confident. They have had access to a broad range of opportunities to extend their agility, balance, and coordination.

Spring 1 focused on tennis skills with a coach from Hayle Tennis Club. The children learnt to throw and catch a ball with control, to control a ball with a racket and perform a forehand.

Spring 2's theme was Dance. Skills learnt involved developing a whole group movement, using i