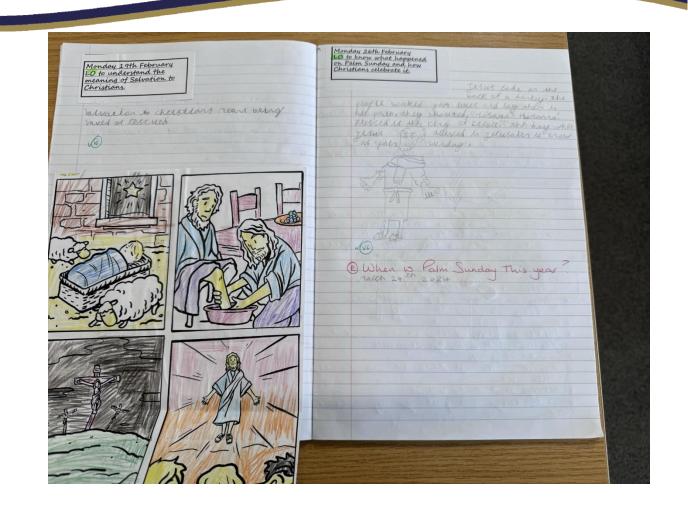

|                                                                                                                                                                                                    |

T: 01736 753135 E: <u>hello@connordowns.org.uk</u> W: <u>www.connordowns.org.uk</u> Connor Downs Academy, Mutton Hill, Hayle, Cornwall TR27 5DH





Head of School: Mrs J Eddy



Art, this term has involved exploring ways of painting on rocks, making sculptures with sticks and twigs. The children made animal pictures with leaves, learnt how to weave with natural materials and explored ways of making mandalas.

The children designed and made collages linked to their theme Earth Art this had cross curricular links with their character development learning journey; to be able to develop perseverance, resilience and team building skills.

T: 01736 753135 E: <u>hello@connordowns.org.uk</u> W: <u>www.connordowns.org.uk</u> Connor Downs Academy, Mutton Hill, Hayle, Cornwall TR27 5DH







Head of School: Mrs J Eddy



T: 01736 753135E: hello@connordowns.org.ukW: www.connordowns.org.ukConnor Downs Academy, Mutton Hill, Hayle, Cornwall TR27 5DH





Head of School: Mrs J