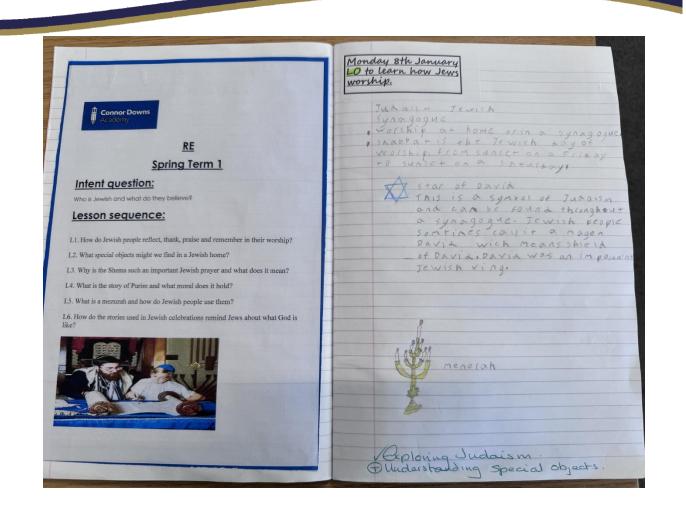

Head of School: Mrs J Eddy

T: 01736 753135E: hello@connordowns.org.ukW: www.connordowns.org.ukConnor Downs Academy, Mutton Hill, Hayle, Cornwall TR27 5DH

Head of School: Mrs J Eddy

History this term has cross curricular links and involved a study of black history matters.

Our history learning journey began with the launch of our study of a key historical character, Florence Nightingale. The aim was to find out about significant historical events, people, and places. The children identified and compared features of buildings and objects from the past and present, talked about the history of the building and posed questions and learnt how these can be answered through examining a variety of evidence.

This led them into an in-depth study of Florence Nightingale where the children used historical enquiry, historical understanding, and chronological understanding to explore and answer the question Who are these people and how would their lives be different now? The learning about history was cross curricular as we also studied