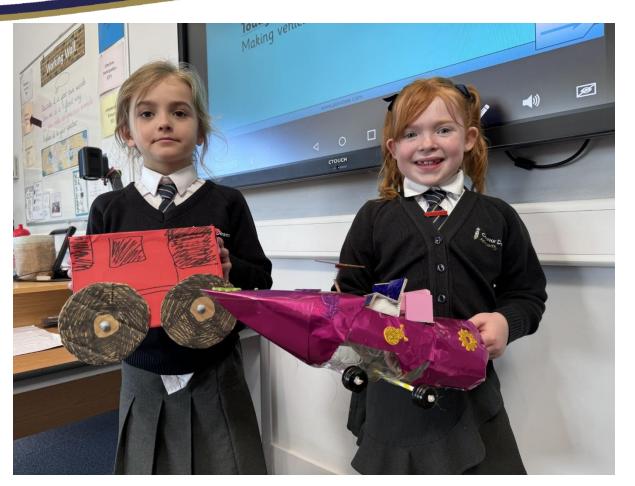

construct a vehicle. The children learnt to investigate a variety of vehicles and their uses and features. They investigated wheels, axles and chassis, ways to create the body of the vehicle prior to creating, making and evaluating their own products. Cross curricular links were made with science, maths, and English.



T: 01736 753135 E: <u>hello@connordowns.org.uk</u> W: <u>www.connordowns.org.uk</u> Connor Downs Academy, Mutton Hill, Hayle, Cornwall TR27 5DH





Head of School: Mrs J Eddy



Registered Office: Aspire Academy Trust, Unit 20, St Austell Business Park, St Austell, Cornwall PL25 4FD



Head of School: Mrs J Eddy



T: 01736 753135E: hello@connordowns.org.ukW: www.connordowns.org.ukConnor Downs Academy, Mutton Hill, Hayle, Cornwall TR27 5DH





Head of School: Mrs J Eddy



In PE the children have develop fundamental movement skills, becoming increasingly competent and confident. They have had access to a broad range of opportunities to extend their agility, balance, and coordination.

Spring 1 focused on tennis skills with a coach from Hayle Tennis Club. The children learnt to throw and catch a ball with control, to control a ball with a racket and perform a forehand.

Spring 2's theme was Dance. Skills learnt involved developing a whole group movement, using improvisation to various dynamics and movement qualities, exploring using their whole body to create sequences of movement and exploring music as a stimulus.

T: 01736 753135E: hello@connordowns.org.ukW: www.connordowns.org.ukConnor Downs Academy, Mutton Hill, Hayle, Cornwall TR27 5DH





Head of Sch