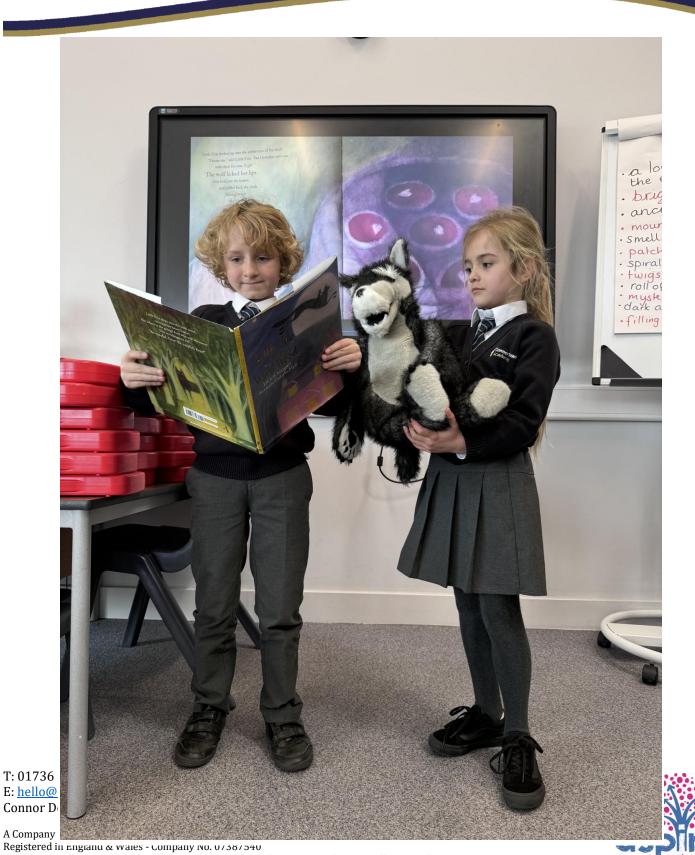

#### <u>Welcome to Year 2's spring term newsletter. We very much hope that you enjoy</u> <u>hearing about our learning and looking at our photos.</u>

In Year 2 the children's spring reading journey began by reading and expressing how text makes them feel. The children practised reciting a poem dramatically. All our reading is supported by our daily spelling programme, SPAG, guided reading programme and weekly reading comprehensions. (National Curriculum, Year 2-Reading-continuing to build up a repertoire of poems learnt by heart, appreciating these, and reciting some, with appropriate intonation to make the meaning clear. Writing- writing poetry and reading aloud what they have written with appropriate intonation to make the meaning clear. The children also had a signed book donated by, the award-winning author Jackie Morris and illustrator, Catherine Hyde.

The children really enjoyed her book, Little Evie in the Wild Wood and sharing her writing journey from her first ideas to the completed book. The children learnt a great deal about how to improve their reading and understanding. In English we have studied different version of the Aesop fable The Sun and the Wind and written character descriptions. We have acted out the story, annotated texts and explored details of the story and its message. (National Curriculum English Year 2: to understand both the books that they can already read accurately and fluently and those that they listen to by: