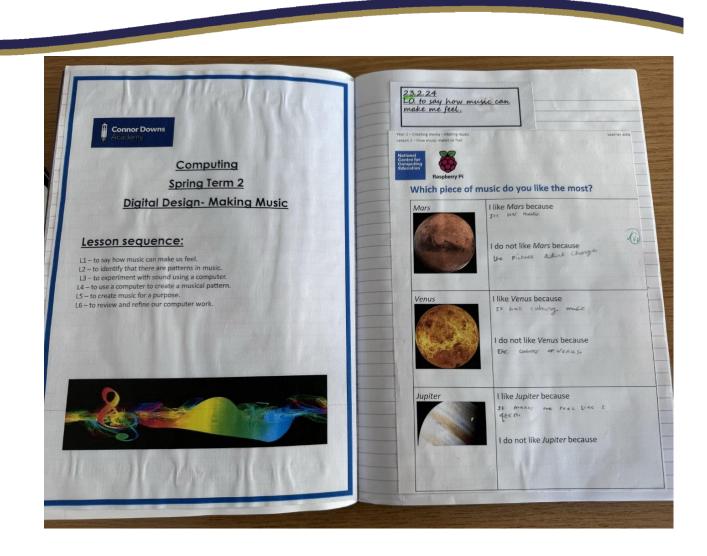

them feel. Next they identified patterns in music and experimented with sound using a computer. After that the children learnt how to use a computer to create a musical pattern to create music for a purpose. Concluding their digital design program by reviewing and refining their computer work.

T: 01736 753135E: hello@connordowns.org.ukW: www.connordowns.org.ukConnor Downs Academy, Mutton Hill, Hayle, Cornwall TR27 5DH





Head of School: Mrs J Eddy



A Company I

Registered in England & Wales - Company No. 07387540 Registered Office: Aspire Academy Trust, Unit 20, St Austell Business Park, St Austell, Cornwall PL25 4FD



Head of School: Mrs J Eddy



Registered Office: Aspire Academy Trust, Unit 20, St Austell Business Park, St Austell, Cornwall PL25 4FD



Head of School: Mrs J Eddy



T: 01736 753135E: hello@connordowns.org.ukW: www.connordowns.org.ukConnor Downs Academy, Mutton Hill, Hayle, Cornwall TR27 5DH





Head of School: Mrs J Eddy



T: 01736 753135E: hello@connordowns.org.ukW: www.connordowns.org.ukConnor Downs Academy, Mutton Hill, Hayle, Cornwall TR27 5DH





Head of School: Mrs J Eddy



RE has seen the children developing their understanding of Christianity. Our focus has been to explore Salvation and why Easter matters to Christians. The children began by exploring what Christians mean when they use the term salvation. Next the children learnt about key events in the Christian Easter calendar including: Palm Sunday, Maundy Thursday, Good Friday, Easter Sunday and how Christians mark these events. RE concluded with the children consolidating there lear