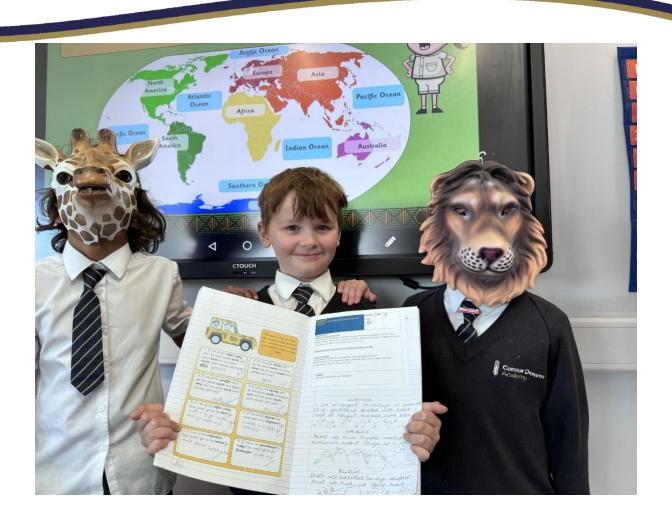

In geography Year 2 have learnt about Kenya during their theme On Safari. Pupils learnt about the landscape of Kenya, savannah animals and weather patterns, they collected and analysed weather, located the Equator and learnt about hot and cold locations in the world with an in-depth study of Kenya. The childrens map reading skills were developed further through their orienteering outdoor learning sessions.